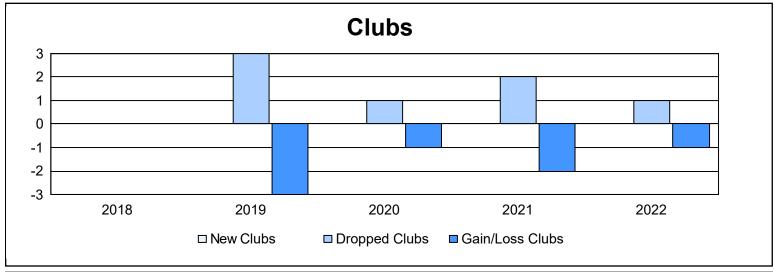

District 5M 3 As of June 2022 Cumulative

| Year      | New<br>Clubs | Dropped<br>Clubs | Gain/<br>Loss<br>Clubs | New<br>Members | Charter<br>Members | Reinstate<br>Members | Transfer<br>Members | Total<br>Member<br>Added | Total<br>Members<br>Dropped | Gain/<br>Loss<br>Members |
|-----------|--------------|------------------|------------------------|----------------|--------------------|----------------------|---------------------|--------------------------|-----------------------------|--------------------------|
| 2017-2018 | 0            | 0                | 0                      | 94             | 6                  | 2                    | 7                   | 109                      | 157                         | -48                      |
| 2018-2019 | 0            | 3                | -3                     | 41             | 1                  | 2                    | 2                   | 46                       | 129                         | -83                      |
| 2019-2020 | 0            | 1                | -1                     | 52             | 0                  | 3                    | 3                   | 58                       | 79                          | -21                      |
| 2020-2021 | 0            | 2                | -2                     | 24             | 0                  | 1                    | 1                   | 26                       | 113                         | -87                      |
| 2021-2022 | 0            | 1                | -1                     | 97             | 3                  | 6                    | 4                   | 110                      | 101                         | 9                        |
| Average   | 0            | 1                | -1                     | 62             | 2                  | 3                    | 3                   | 70                       | 116                         | -46                      |